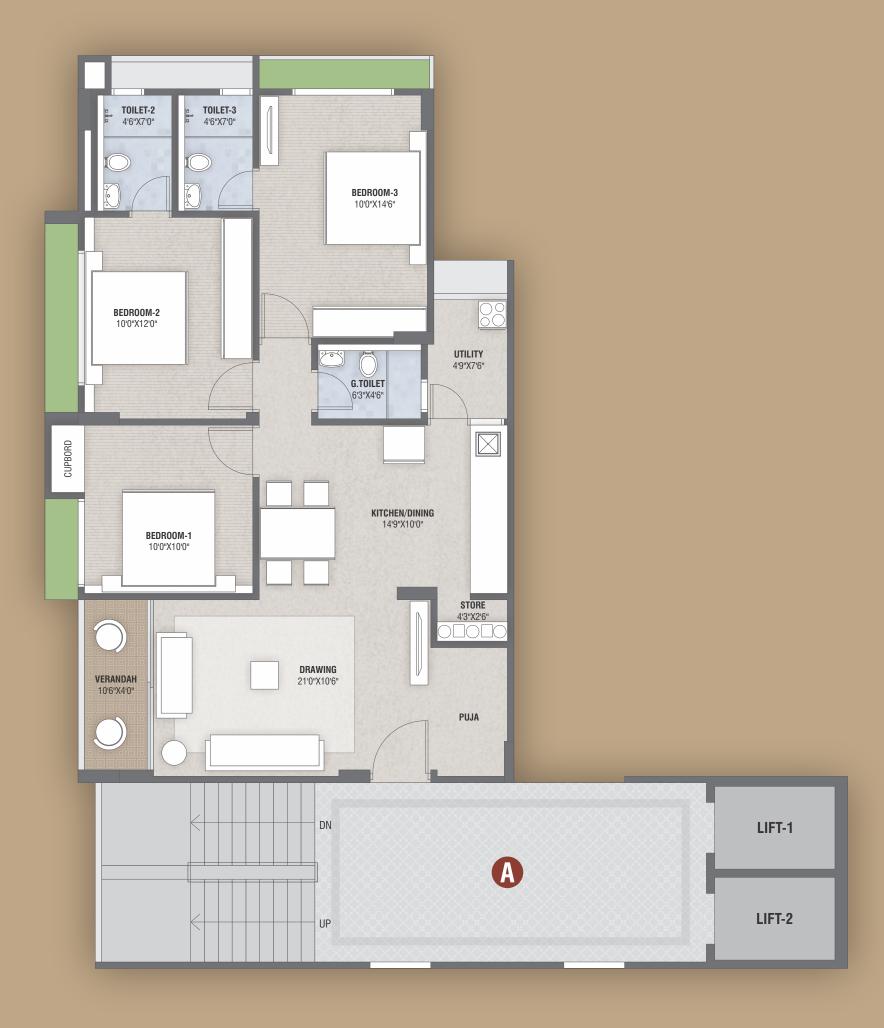

2 & 3 BHK Flats & Shops































#### **GROUND** FLOOR PLAN



30.00 MT. WIDE T.P.S. ROAD

North

#### FIRST FLOOR PLAN



North

#### TYPICAL FLOOR PLAN 2nd. to 7th.



#### 3 BHK UNIT BLOCK A & C





### 2 BHK UNIT BLOCK B





| B | N |
|---|---|
|   |   |

## Specification



#### Terms & condition

- all the architectural and interior images in the brochure, are merely simulated interpretations using computer graphics to enhance the customer understanding and are not actual images. - the color and general appearance of the flooring and wall ties, sanitary ware and fittings, walls, ceilings, windows, doors, internal roads, trees etc. Shown in the simulated computer graphics images are taken from the object libraries for the purpose of presentation and the prospective buyers of the concerned property are advised to refer to the construction specifications mentioned in the brochure. Additional amenities and/or utilities not mentioned or not shown in the brochure but may be required a