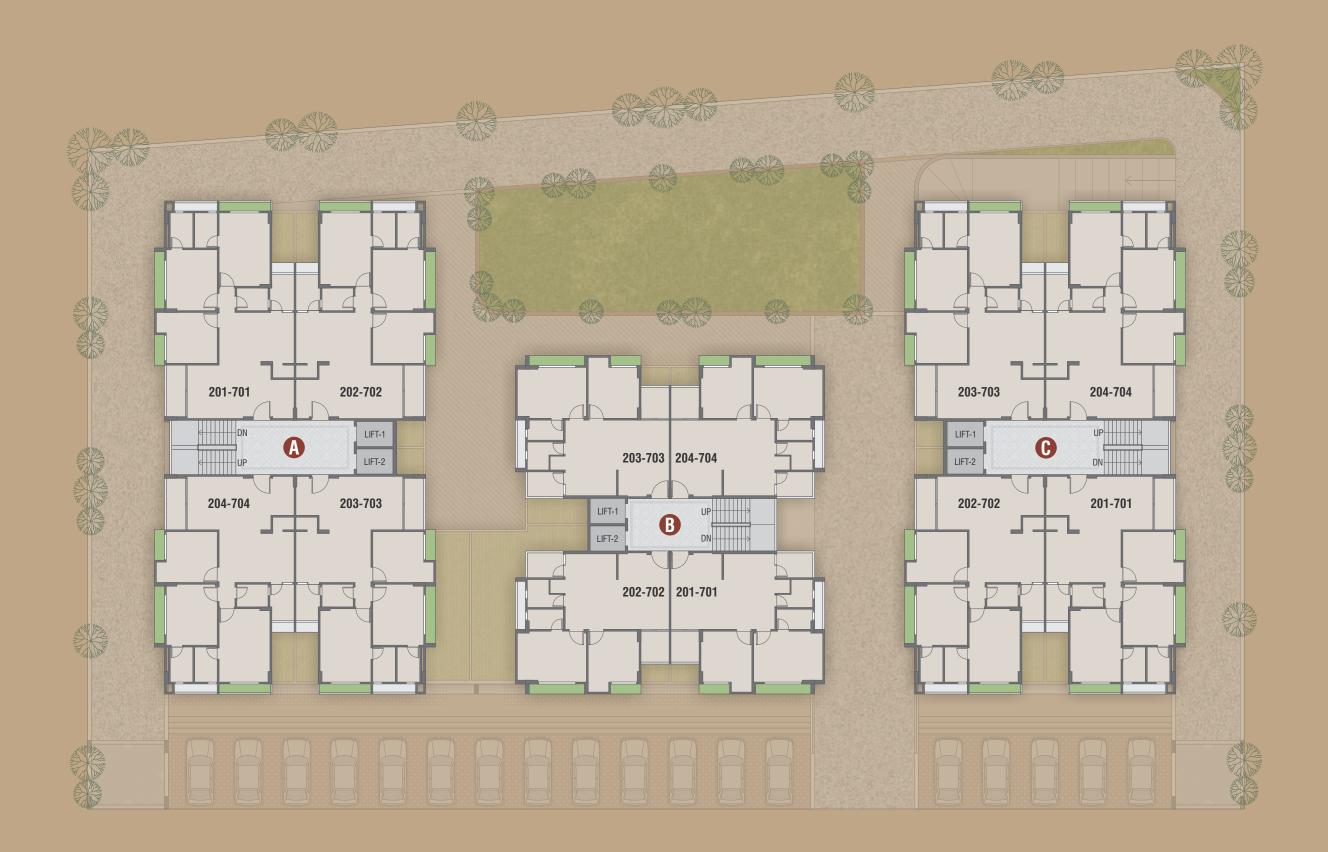

2 & 3 BHK Flats & Shops































#### **GROUND** FLOOR PLAN



30.00 MT. WIDE T.P.S. ROAD

North

#### FIRST FLOOR PLAN



North

#### TYPICAL FLOOR PLAN 2nd. to 7th.



#### 3 BHK UNIT BLOCK A & C





### 2 BHK UNIT BLOCK B





| B | N |
|---|---|
|   |   |

## Specification



#### Terms & condition

- all the architectural and interior images in the brochure, are merely simulated interpretations using computer graphics to enhance the customer understanding and are not actual images. - the color and general appearance of the flooring and wall ties, sanitary ware and fittings, walls, ceilings, windows, doors, internal roads, trees etc. Shown in the simulated computer graphics images are taken from the object libraries for the purpose of presentation and the prospective buyers of the concerned property are advised to refer to the construction specifications mentioned in the brochure. Additional amenities and/or utilities not mentioned or not shown in t