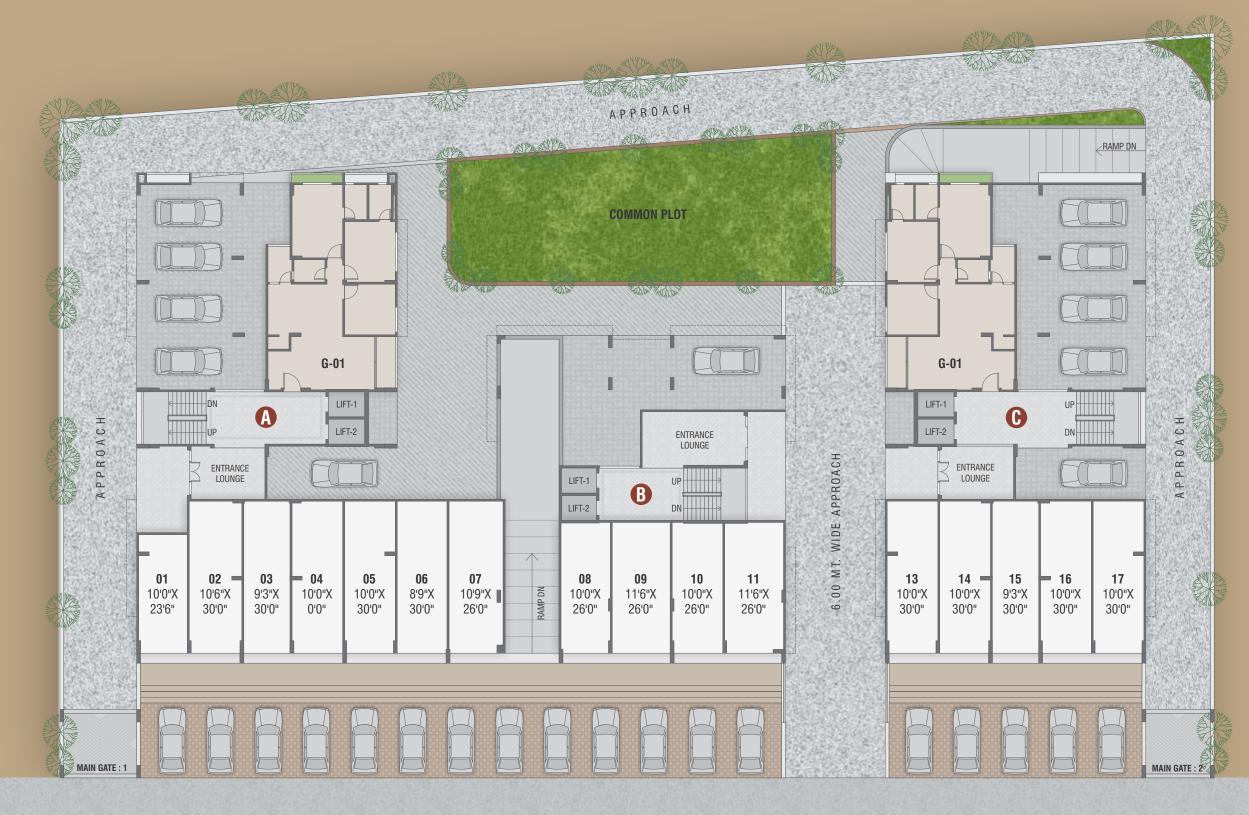

2 & 3 BHK Flats & Shops































#### **GROUND** FLOOR PLAN



30.00 MT. WIDE T.P.S. ROAD

North

#### FIRST FLOOR PLAN



North

#### TYPICAL FLOOR PLAN 2nd. to 7th.



#### 3 BHK UNIT BLOCK A & C





### 2 BHK UNIT BLOCK B





| B | N |
|---|---|
|   |   |

## Specification



#### Terms & condition

- all the architectural and interior images in the brochure, are merely simulated interpretations using computer graphics to enhance the customer understanding and are not actual images. - the color and general appearance of the flooring and wall ties, sanitary ware and fittings, walls, ceilings, windows, doors, internal roads, trees etc. Shown in the simulated computer graphics images are taken from the object libraries for the purpose of presentation and the prospective buyers of the concerned property are advised to refer to the construction spec