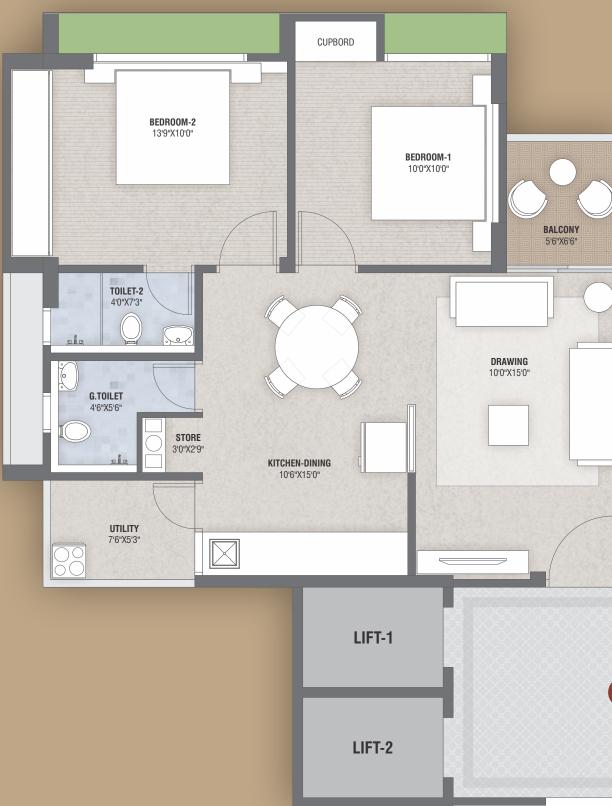

2 & 3 BHK Flats & Shops































#### **GROUND** FLOOR PLAN



30.00 MT. WIDE T.P.S. ROAD

North

#### FIRST FLOOR PLAN



North

#### TYPICAL FLOOR PLAN 2nd. to 7th.



#### 3 BHK UNIT BLOCK A & C





### 2 BHK UNIT BLOCK B





| B | N |
|---|---|
|   |   |

## Specification



#### Terms & condition

- all the architectural and interior images in the brochure, are merely simulated interpretations using computer graphics to enhance the customer understanding and are not actual images. - the color and general appearance of the flooring and wall ties, sanitary ware and fittings, walls, ceilings, windows, doors, internal roads, trees etc. Shown in the simulated computer graphics images are taken from the object libraries for the purpose of presentation and the prospective buyers of the concerned property are advised to refer to the construction specifications mentioned in the brochure. Additional amenities and/or utilities not mentioned or not shown in the brochure but may be required as per the law, should be dee