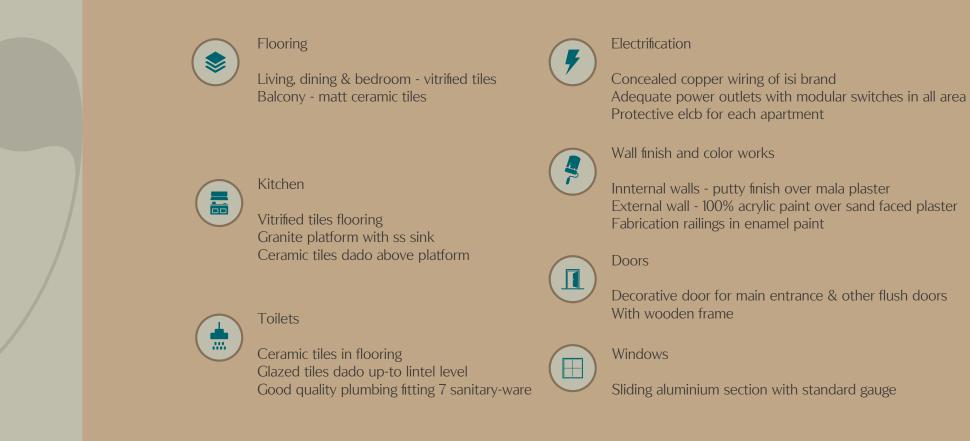

2 & 3 BHK Flats & Shops































#### **GROUND** FLOOR PLAN



30.00 MT. WIDE T.P.S. ROAD

North

#### FIRST FLOOR PLAN



North

#### TYPICAL FLOOR PLAN 2nd. to 7th.



#### 3 BHK UNIT BLOCK A & C





### 2 BHK UNIT BLOCK B





| B | N |
|---|---|
|   |   |

## Specification



#### Terms & condition

- all the architectural and interior images in the brochure, are merely simulated interpretations using computer graphics to enhance the customer understanding and are not actual images. - the color and general appearance of the flooring and wall ties, sanitary ware and fittings, walls, ceilings, windows, doors, internal roads, trees etc. Shown in the simulated computer graphics images are taken from the object libraries for the purpose of presentation and the prospective buyers of the concerned property are advised to refer to the construction specifications mentioned in the brochure. Additional amenities and/or utilities not mentioned or not shown in the brochure but may be required as per the law, should be deemed to be forming part of the project by the purcha