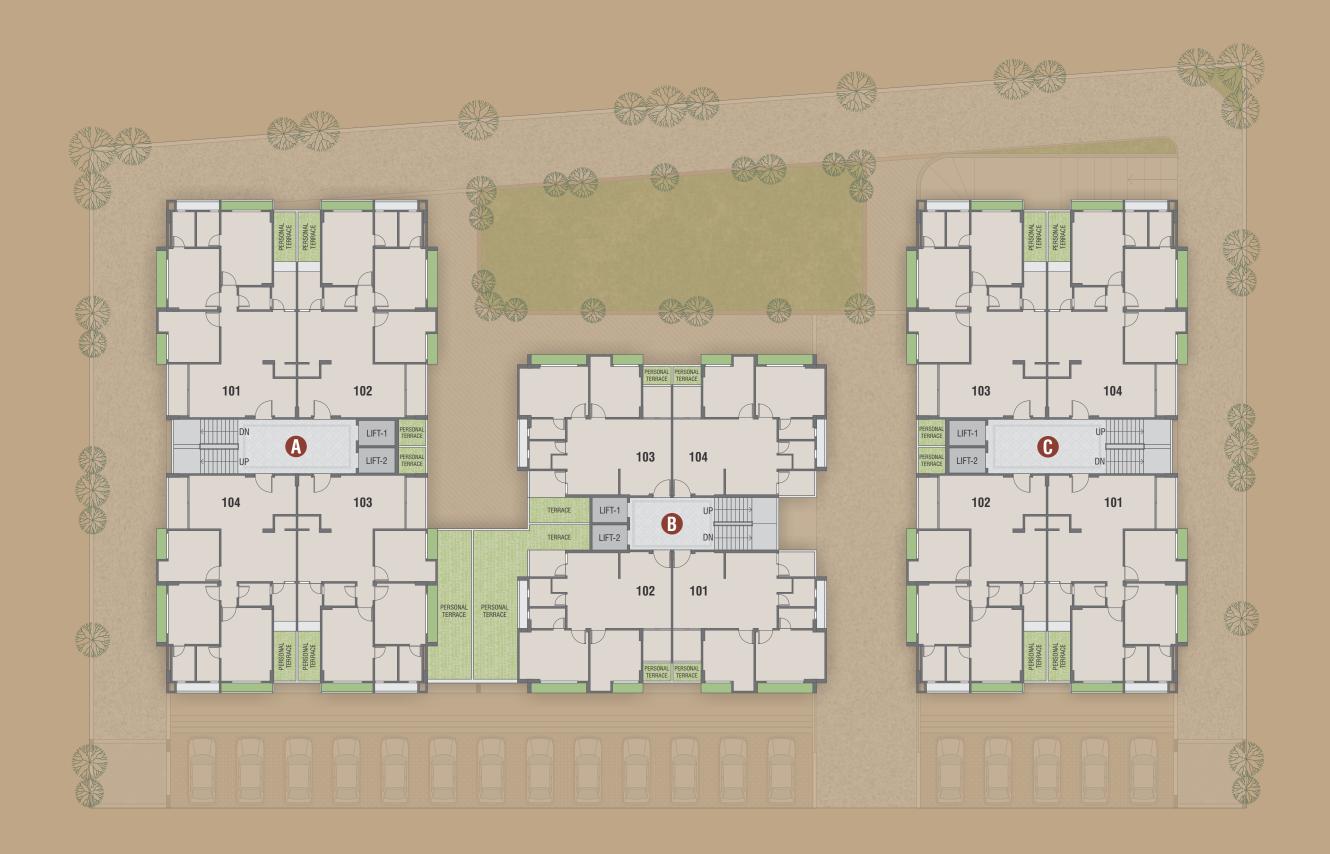

#### FIRST FLOOR PLAN

North

#### TYPICAL FLOOR PLAN 2nd. to 7th.

#### 3 BHK UNIT BLOCK A & C

### 2 BHK UNIT BLOCK B

| B | N |
|---|---|
|   |   |